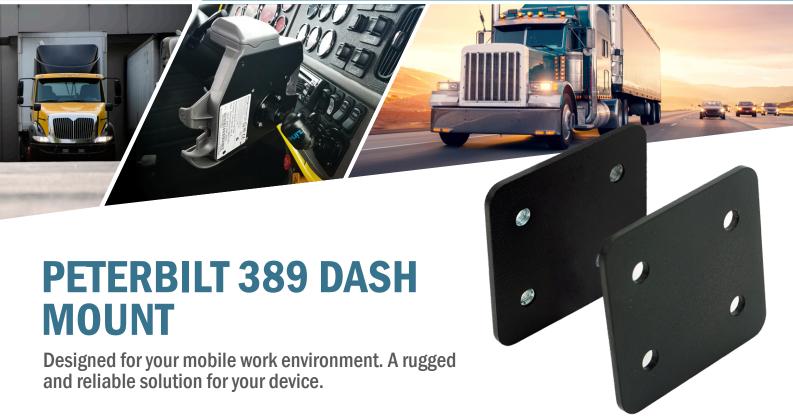

The Peterbilt 389 is a no drilling required mounting solution that will enable you to mount your tablet or other device to support your driving. ELD and other required devices can then be easily mounted close to the dash.

## **Features**

- Designed to attach into the panel of the 389 semi-truck in the switch area for optimum placement.
- Intended to be paired with our Zirkona for big rigs selection to complete the solution.
- Perfect for light weight tablets of phone mounts.
- AMPS hole pattern to coordinate with many mounting options.
- This semi-truck mount is a make and model specific solution is intended to iliminate the need for drilling additional holes into the dash.
- · Limited Lifetime Warranty