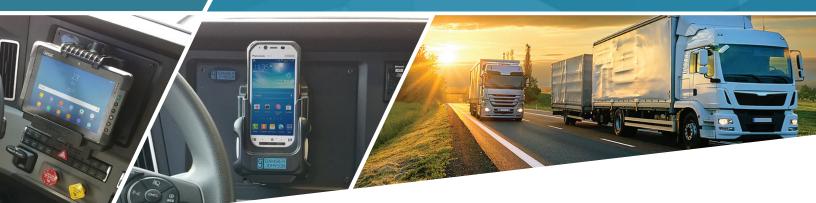

## 2018+ FREIGHTLINER CASCADIA DASH MOUNT

Designed for your mobile work environment. A rugged and reliable solution for your device.

The 2018+ Freightliner Cascadia Dash Mount solution allows for direct mounting to the dash with no additional drilling required. With limited space in the cab, this provides a solution that will allow for a tablet, different ELD units or a phone to be mounted close to the dash. The mount is also designed with consideration for a cleaner, more professional install.