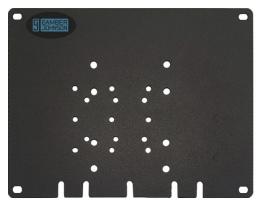

## **Features**

- Large plate with multiple VESA 75mm and AMPS hole patterns for multiple options of product placement
- No drilling required solution preventing damage to the dash
- Several wire routing options to conceal wires for a clean and professional finished install
- Limited Lifetime Warranty