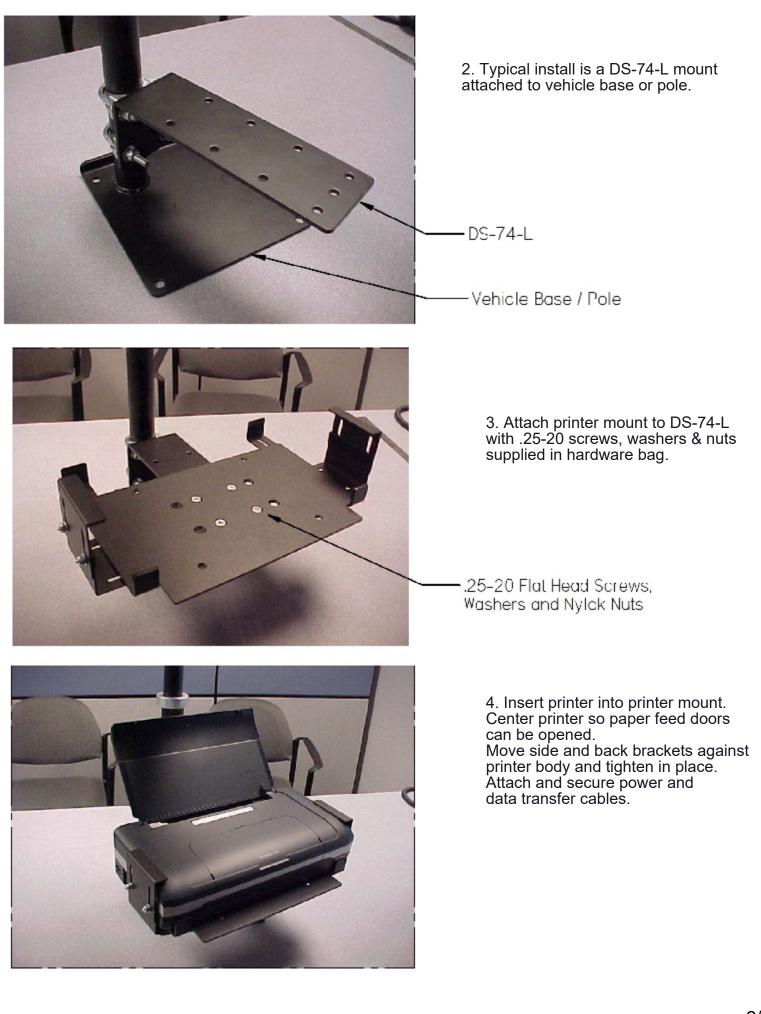

Older model HP and Canon printers, as well as other similar sized printers, may also fit in the printer mount.

The 7160-0392 HP/Canon Printer Mount is typically used with a Gamber-Johnson DS-74-L mount as described below.

The Printer Mount can also be installed in other arrangements, but the installer may need to supply longer mounting hardware and spacers. The Gamber-Johnson 7160-0351 isolator mount can be used with the printer mount for extra protection against shock and vibration.