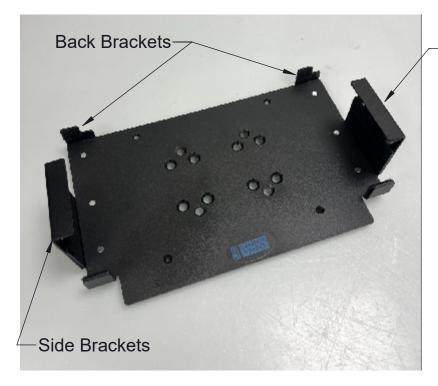

A 7/16" Socket & Rachet or Wrench and a Phillips Screwdriver are needed for installation.

-Side Brackets

1. The 7160-0392 Printer Mount is shipped in it's most compact form. Loosen nuts securing the side and back brackets to open the printer mount.