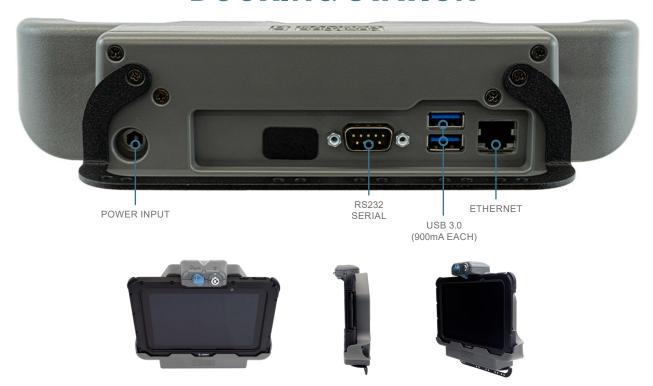

## **PORT REPLICATION**

- · Zebra Certified Electronics
- USB 3.0 (2) 9 pin (900mA)
- RS232 Serial (1) Power on pin 9 (825mA)
- Ethernet (1) RJ45 (322 mb/s)
- Power Input: 12VDC

### **FEATURES**

- Designed for the Zebra ET51/56 8" rugged tablet computer with rugged frame
- Zebra Certified with Zebra Certified electronics
- · This dock does not accommodate ET51/56 accessories
- Front camera on ET5X accessible when the tablet is in the docking station
- · Compatible with Windows or Android operating systems
- Access to all control buttons and ports while the tablet is safely docked
- POGO pin connector provides power to charge the Zebra tablet while docked
- Bottom-facing I/O ports; integrated cable restraint/cable management system
- Guide pins prevent damage to the docking connection when docking the tablet
- Composite/aluminum design for reduced weight and extended durability
- Designed with rounded edges to enhance personal safety
- Keyed lock for security and theft deterrence
- Forward facing docking latch/release for easy one-handed operation:
  - Insert bottom of Zebra tablet into the docking station and push top of the tablet until the lock engages
  - To remove, lift latch to disengage and pull computer out of docking station
- VESA 75 mm and AMPS mounting patterns; compatible with Gamber-Johnson's Zirkona mounting products
- MIL-STD 810G shock/vibration, RoHS, FCC, CE, and SAE J1455 crash certifications
- 3-Year Limited Warranty