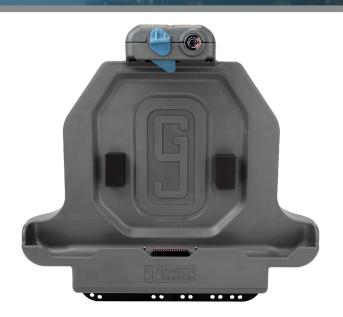

# ZEBRA ET51/56 8-INCH SLIM DOCKING STATION

Stay connected with Gamber-Johnson's rugged docking stations specifically designed for the Zebra 8 inch ET51/56 rugged tablet series.

Combine the Zebra ET51/56 enterprise tablet with Gamber-Johnson's new vehicle docking station with port replication to anchor your mobile office. This docking station features USB, Powered Serial, and Ethernet ports to connect all your peripherals to get the job done. This dock will provide power to charge your Zebra tablet all day long and also features an easy-to-use front-facing latch /release for quick docking and release.

### **FEATURES**

- Designed for the Zebra ET51/56 8" rugged tablet computer with rugged frame
- Zebra Certified with Zebra Certified electronics
- · This dock does not accommodate ET51/56 accessories
- Front camera on ET5X accessible when the tablet is in the docking station
- · Compatible with Windows or Android operating systems
- Access to all control buttons and ports while the tablet is safely docked
- POGO pin connector provides power to charge the Zebra tablet while docked
- Bottom-facing I/O ports; integrated cable restraint/cable management system
- Guide pins prevent damage to the docking connection when docking the tablet
- Composite/aluminum design for reduced weight and extended durability
- Designed with rounded edges to enhance personal safety
- Keyed lock for security and theft deterrence
- Forward facing docking latch/release for easy one-handed operation:
  - Insert bottom of Zebra tablet into the docking station and push top of the tablet until the lock engages
  - To remove, lift latch to disengage and pull computer out of docking station
- VESA 75 mm and AMPS mounting patterns; compatible with Gamber-Johnson's Zirkona mounting products
- MIL-STD 810G shock/vibration, RoHS, FCC, CE, and SAE J1455 crash certifications
- 3-Year Limited Warranty