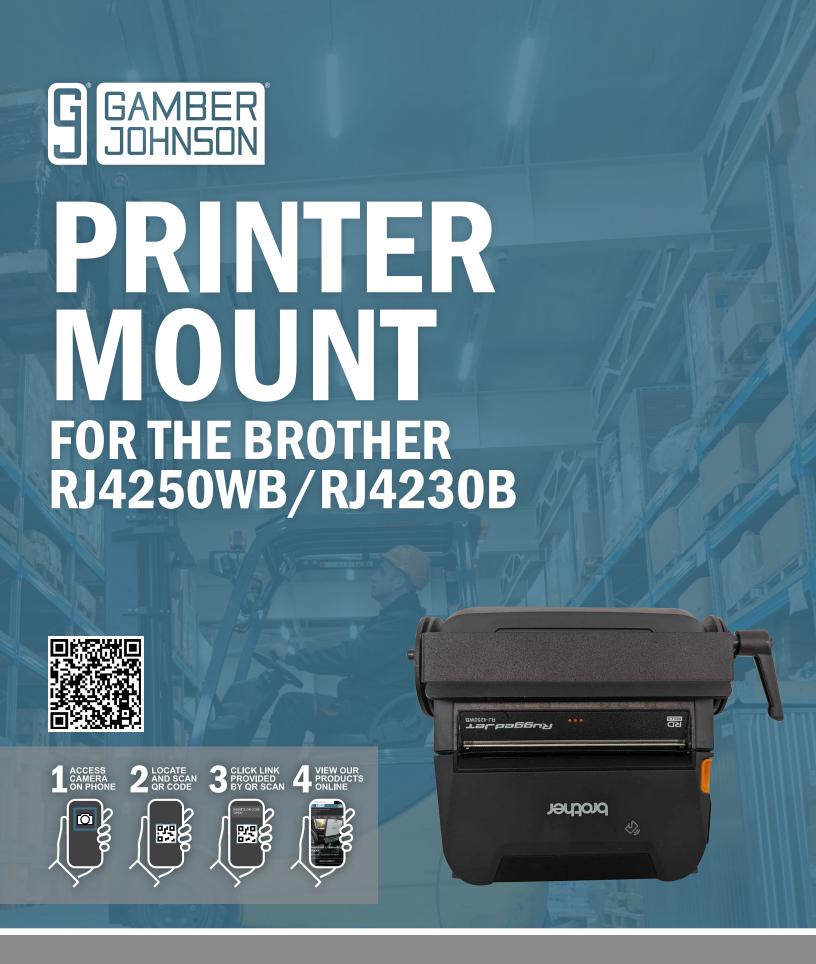

## **PRINTER MOUNT - BROTHER** RJ4250WB/RJ4230B

ITEM: 7160-1964

Mount your Brother printer with confidence with Gamber-Johnson. Our Printer Mounts (7160-1964) is designed to secure Brother RJ4250WB or RJ4230B model printers in any mobile environment. The printer mount allows for full functionality of the printer while in use. Assure your printer stays in place with a mount designed to stand up in rugged environments. 14 ga powder-coated mount is designed for use in rugged

## **FEATURES**

- Allows for easy access to quickly change paper rolls.
- Orient printer vertically or horizontally.
- E-Z Access to battery. No need to undock to switch out for a new battery - mount design allows for quick battery access.
- AMPs hole pattern allows for mounting to a variety of Gamber Johnson mounting solutions. Mount where you want need your printer.
- Heavy gauge steel construction for long-term durability in a rugged environment.
- Black powder coat finish for maximum corrosion resistance.