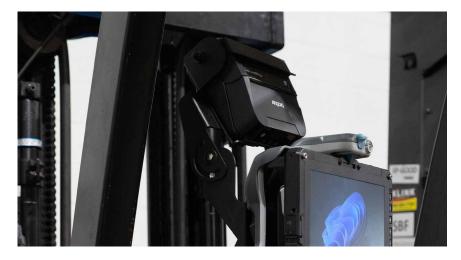

## **PRINTER MOUNT - BROTHER** RJ4250WB/RJ4230B

ITEM: 7160-1964

Mount your Brother printer with confidence with Gamber-Johnson. Our Printer Mounts (7160-1964) is designed to secure Brother RJ4250WB or RJ4230B model printers in any mobile environment. The printer mount allows for full functionality of the printer while in use. Assure your printer stays in place with a mount designed to stand up in rugged environments. 14 ga powder-coated mount is designed for use in rugged

## **FEATURES**

- Allows for easy access to quickly change paper rolls.
- Orient printer vertically or horizontally.
- E-Z Access to battery. No need to undock to switch out for a new battery - mount design allows for quick battery access.
- AMPs hole pattern allows for mounting to a variety of Gamber Johnson mounting solutions. Mount where you want need your printer.
- Heavy gauge steel construction for long-term durability in a rugged environment.
- Black powder coat finish for maximum corrosion resistance.