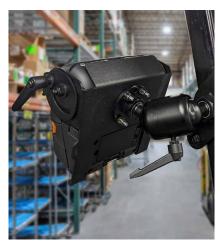

## **PRINTER MOUNT - BROTHER** RJ4250WB/RJ4230B

ITEM: 7160-1964

Mount your Brother printer with confidence with Gamber-Johnson. Our Printer Mounts (7160-1964) is designed to secure Brother RJ4250WB or RJ4230B model printers in any mobile environment. The printer mount allows for full functionality of the printer while in use. Assure your printer stays in place with a mount designed to stand up in rugged environments. 14 ga powder-coated mount is designed for use in rugged

## **FEATURES**

- Allows for easy access to quickly change paper rolls.
- Orient printer vertically or horizontally.
- E-Z Access to battery. No need to undock to switch out for a new battery - mount design allows for quick battery access.
- AMPs hole pattern allows for mounting to a variety of Gamber Johnson mounting solutions. Mount where you want need your printer.
- Heavy gauge steel construction for long-term durability in a rugged environment.
- Black powder coat finish for maximum corrosion resistance.

**COMPATIBILITY:** 

- Brother RJ4250WB
- Brother RJ4230B