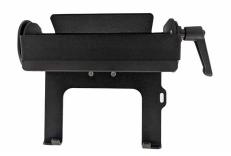

## **PRINTER MOUNT - BROTHER** RJ4250WB/RJ4230B

ITEM: 7160-1964

Mount your Brother printer with confidence with Gamber-Johnson. Our Printer Mounts (7160-1964) is designed to secure Brother RJ4250WB or RJ4230B model printers in any mobile environment. The printer mount allows for full functionality of the printer while in use. Assure your printer stays in place with a mount designed to stand up in rugged environments. 14 ga powder-coated mount is designed for use in rugged

## **FEATURES**

- Allows for easy access to quickly change paper rolls.
- Orient printer vertically or horizontally.
- E-Z Access to battery. No need to undock to switch out for a new battery - mount design allows for quick battery access.
- AMPs hole pattern allows for mounting to a variety of Gamber Johnson mounting solutions. Mount where you want need your printer.
- Heavy gauge steel construction for long-term durability in a rugged environment.
- Black powder coat finish for maximum corrosion resistance.