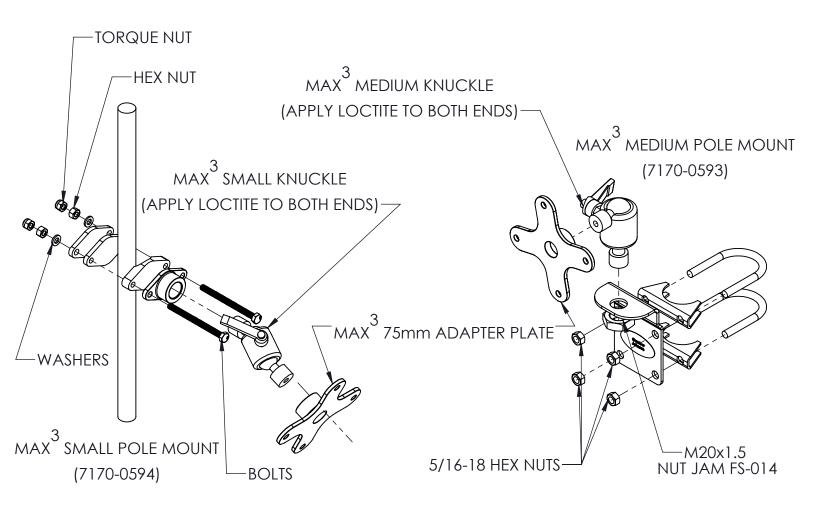

Product
7170-0593 & 7170-0594
MEDIUM POLE MOUNT
SMALL POLE MOUNT

Revision

**Form** 

**REV A** 

INST-797

**Printing Spec:**PS-001

This instruction sheet covers the installation of the Gamber-Johnson (7170-0593 & 7170-0594). This kit is intended to mount a dock/cradle to a pole or channel and not intended for use in a vehicle.

Figures below show the correct assembly procedure.